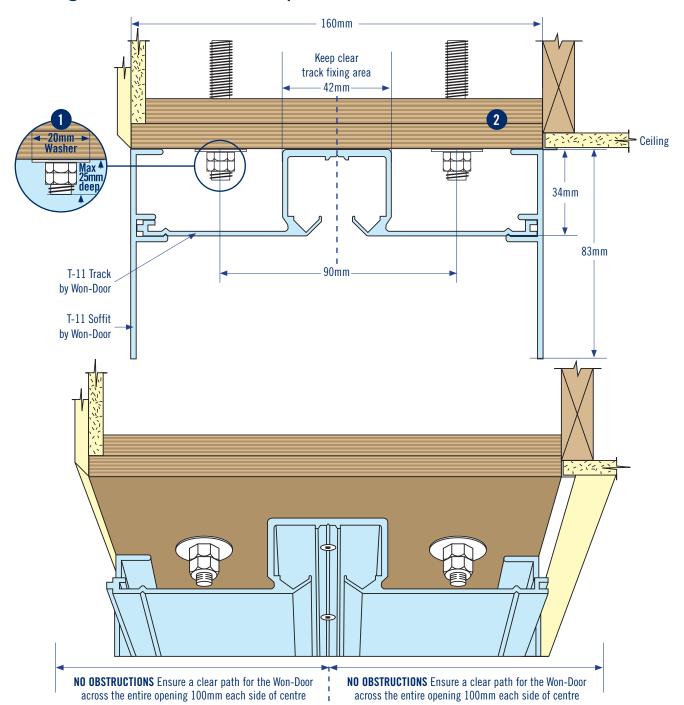

### TRACK & HEADER DETAILS - STANDARD

Straight door - Manual Operation

1. 10mm threaded rod with nuts and washers by main contractor.

**Spacing:** 600mm centres through opening, 300mm in stack depth areas. **(Refer Jamb Details page for Stack Depth Area Calculation)** 

**Note:** Threaded Rod is not necessary where adequate fixing of the ply is available. Ply must be fixed in a manner to support the weight of this door at 9kgm<sup>2</sup>.

2. Two (2) Layers 17mm x 160mm continuous plywood, screwed and glued, to be parallel with floor. Maximum level tolerance of  $\pm$  5mm. By main contractor.