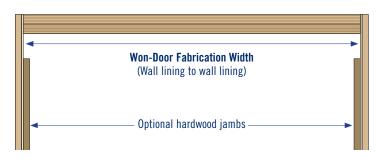

### JAMB DETAILS - OPTIONAL (Hardwood timber jamb on face of wall linings)

- REQUIRED: Timber stud behind wall lining centred on header to take aluminium jamb.
- 2. **OPTIONAL:** 75x20mm Hardwood timber jamb "by others" on face of wall linings. Leave a 35mm gap from the underside of plywood header, to top of hardwood jamb.