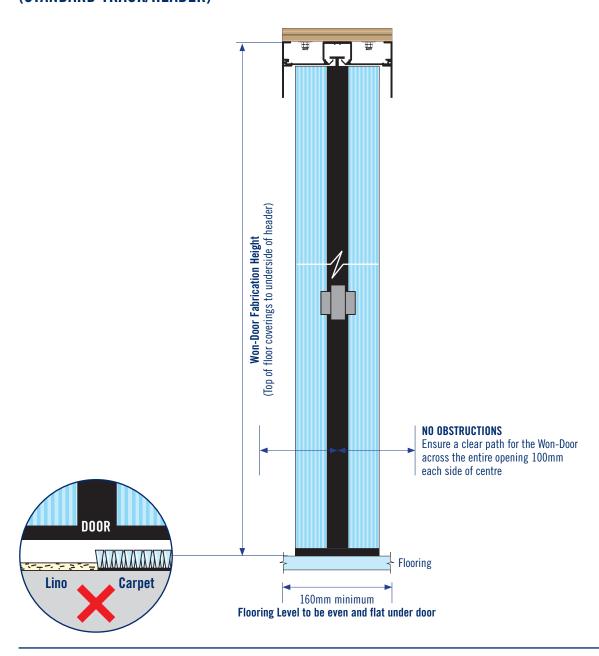

## FRONT ELEVATION - LEVEL FLOOR AND OBSTRUCTIONS (STANDARD TRACK/HEADER)

For further details contact:

Won-Door Australia Pty Ltd. Won-Door New Zealand Ltd. Tel: 1800 682 965 Tel: 0800 688 555 Email: info@won-door.com.au Email: info@won-door.co.nz