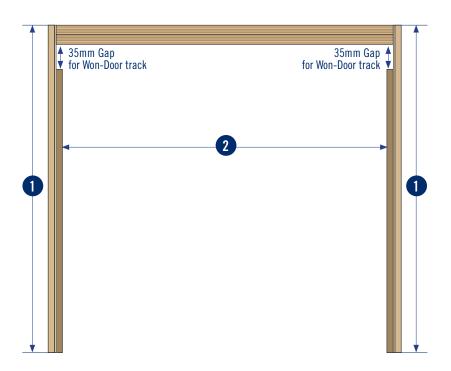

### JAMB DETAILS - OPTIONAL (Hardwood timber jamb on face of wall linings)

- REQUIRED: Timber stud behind wall lining centred on header to take aluminium jamb.
- 2. **OPTIONAL:** 75x20mm Hardwood timber jamb "by others" on face of wall linings. Leave a 35mm gap from the underside of plywood header, to top of hardwood jamb.