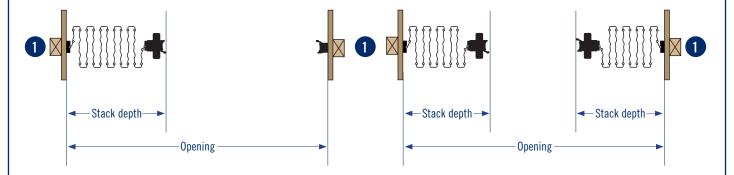

#### **BI-PARTING**

Stock Depth Ratio: 125mm per lineal metre of opening, PLUS 64mm for the lead post. NOTE. For Bi-Parting doors use half the opening width.

**Stack Depth Area Calculation:** 

Single Parting = (Opening width (m) x 125) + 64Bi-Parting = (1/2 Opening width (m) x 125) + 64